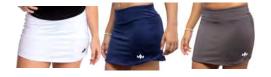

#### **CLUB SKIRT**

#### **TENNIS SKIRT**

| FABRICS  | 84% Polyester, 16% Lycra |
|----------|--------------------------|
| FEATURES | Pockets, 2 Layers        |
| SIZES    | XS, S, M, L, XL          |
|          |                          |

| FABRICS  | 84% Polyester, 16% Lycra                 |
|----------|------------------------------------------|
| FEATURES | Built in Shorties, Pockets, Pleated      |
| SIZES    | XS, S, M, L, XL                          |
| COLORS   | $\bullet$ $\bigcirc$ $\bullet$ $\bullet$ |

| FABRICS  | 84% Polyester, 16% Lycra   |
|----------|----------------------------|
| FEATURES | Built in Shorties, Pockets |
|          |                            |
| SIZES    | XS, S, M, L, XL            |