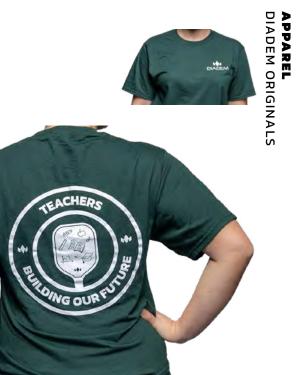

#### **IST RESPONDER** T-SHIRT: TEACHERS

| FABRICS  | 65% Polyester, 35% Cotton |
|----------|---------------------------|
| FEATURES | Lightweight, Unisex       |
| SIZES    | S, M, L, XL, XXL          |
| COLORS   |                           |