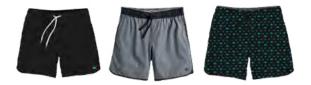

#### **MEN'S SHORTS**

| FABRICS  | 84% Polyester, 16% Lycra            |
|----------|-------------------------------------|
| FEATURES | 8" Inseam, Elastic Waist, Draw-cord |
| SIZES    | XS, S, M, L, XL, XXL                |
| COLORS   |                                     |