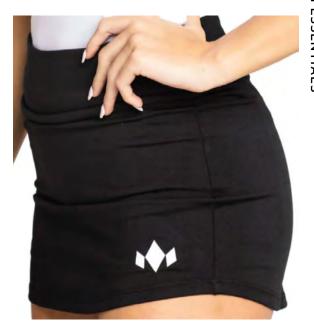

#### **CLUB SKIRT**

#### **TENNIS SKIRT**

| FABRICS  | 84% Polyester, 16% Lycra |
|----------|--------------------------|
| FEATURES | Pockets, 2 Layers        |
| SIZES    | XS, S, M, L, XL          |
|          |                          |

| FABRICS  | 84% Polyester, 16% Lycra                 |
|----------|------------------------------------------|
| FEATURES | Built in Shorties, Pockets, Pleated      |
| SIZES    | XS, S, M, L, XL                          |
| COLORS   | $\bullet$ $\bigcirc$ $\bullet$ $\bullet$ |

| FABRICS  | 84% Polyester, 16% Lycra   |
|----------|----------------------------|
| FEATURES | Built in Shorties, Pockets |
|          |                            |
| SIZES    | XS, S, M, L, XL            |