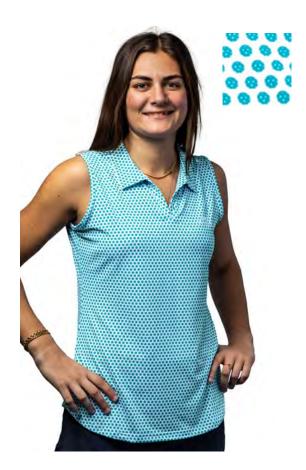

#### HIGHNECK TANK

| FABRICS  | 90% Polyester, 10% Lycra   | FABRICS  | 90% Polyester, 10% Lycra                 |
|----------|----------------------------|----------|------------------------------------------|
| FEATURES | Sweat Wicking, Lightweight | FEATURES | Sweat Wicking, Lightweight               |
| SIZES    | XS, S, M, L, XL            | SIZES    | XS, S, M, L, XL                          |
| COLORS   |                            | COLORS   | $\bullet$ $\bigcirc$ $\bullet$ $\bullet$ |

| FABRICS  | 90% Polyester, 10% Lycra           |
|----------|------------------------------------|
| FEATURES | Sweat Wicking, Lightweight         |
| SIZES    | XS, S, M, L, XL                    |
| COLORS   | $\bullet \bigcirc \bullet \bullet$ |