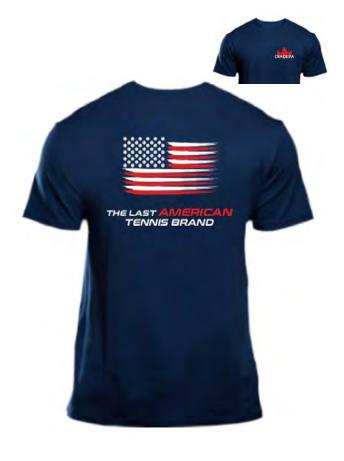

#### AMERICAN TENNIS BRAND T-SHIRT

| FABRICS  | 65% Polyester, 35% Cotton |
|----------|---------------------------|
| FEATURES | Lightweight               |
| SIZES    | XS, S, M, L, XL, XXL      |
| COLORS   | •                         |