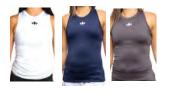

#### HIGHNECK TANK

| FABRICS  | 90% Polyester, 10% Lycra   | FABRICS  | 90% Polyester, 10% Lycra                 |
|----------|----------------------------|----------|------------------------------------------|
| FEATURES | Sweat Wicking, Lightweight | FEATURES | Sweat Wicking, Lightweight               |
| SIZES    | XS, S, M, L, XL            | SIZES    | XS, S, M, L, XL                          |
| COLORS   |                            | COLORS   | $\bullet$ $\bigcirc$ $\bullet$ $\bullet$ |

| FABRICS  | 90% Polyester, 10% Lycra           |
|----------|------------------------------------|
| FEATURES | Sweat Wicking, Lightweight         |
| SIZES    | XS, S, M, L, XL                    |
| COLORS   | $\bullet \bigcirc \bullet \bullet$ |