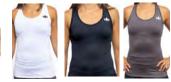

#### **WOMEN'S CREWNECK RACERBACK TANK**

#### HIGHNECK TANK

| FABRICS  | 90% Polyester, 10% Lycra   | FABRICS  | 90% Polyester, 10% Lycra                 |
|----------|----------------------------|----------|------------------------------------------|
| FEATURES | Sweat Wicking, Lightweight | FEATURES | Sweat Wicking, Lightweight               |
| SIZES    | XS, S, M, L, XL            | SIZES    | XS, S, M, L, XL                          |
| COLORS   |                            | COLORS   | $\bullet$ $\bigcirc$ $\bullet$ $\bullet$ |