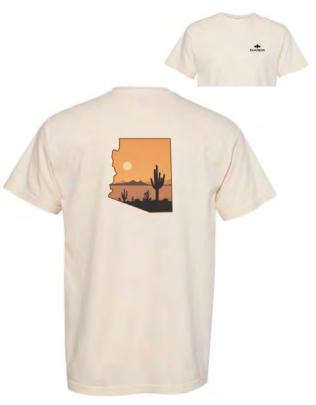

|



#### **DryCore**

#### WOMEN'S V-NECK T-SHIRT

| <b>FABRICS</b> | 100% Polyester                |
|----------------|-------------------------------|
| FEATURES       | Odor Resistant, Removable Tag |
| SIZES          | XS, S, M, L, XL               |
|                |                               |



#### **DryCore**

#### WOMEN'S RACERBACK TANK

| FABRICS  | 100% Polyester          |
|----------|-------------------------|
| FEATURES | Odor Resistant, Tagless |
| SIZES    | XS, S, M, L, XL         |
| COLORS   |                         |





### **DryCore**

#### MEN'S ACTIVE SHORTS

| COLORS   |                         |
|----------|-------------------------|
| SIZES    | XS, S, XL, XXL          |
| FEATURES | Odor Resistant, Tagless |
| FABRICS  | 100% Polyester          |







#### **ARIZONA T-SHIRT**

#### DIADEM VINTAGE T-SHIRT

| FABRICS  | 100% Cotton          |
|----------|----------------------|
| FEATURES | Comfort Colors Brand |
|          |                      |
| SIZES    | S, M, L, XL, XXL     |

| FABRICS  | 65% Polyester, 35% Cotton |
|----------|---------------------------|
| FEATURES | Lightweight               |
| SIZES    | S, M, L, XL, XXL          |
| COLORS   |                           |

DIADEM ORIGINALS

TENNIS BRAND









#### **1ST RESPONDER** T-SHIRT: MILITARY, POLICE, **FIREFIGHTERS**

65% Polyester, 35% Cotton **FABRICS FEATURES** Lightweight, Unisex SIZES S, M, L, XL, XXL **COLORS** 

#### **IST RESPONDER** T-SHIRT: EMT, NURSES

65% Polyester, 35% Cotton **FABRICS FEATURES** Lightweight, Unisex SIZES S, M, L, XL, XXL **COLORS