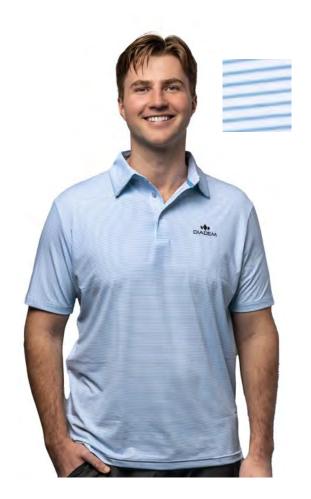

#### **MEN'S POLO**

| FABRICS  | 90% Polyester, 10% Lycra   |
|----------|----------------------------|
| FEATURES | Sweat Wicking, Lightweight |
| SIZES    | XS, S, M, L, XL, XXL       |
|          |                            |

| FABRICS  | 90% Polyester, 10% Lycra           |
|----------|------------------------------------|
| FEATURES | Ribbed Collar, Fast Drying         |
| SIZES    | XS, S, M, L, XL, XXL               |
| COLORS   | $\bullet \bigcirc \bullet \bullet$ |