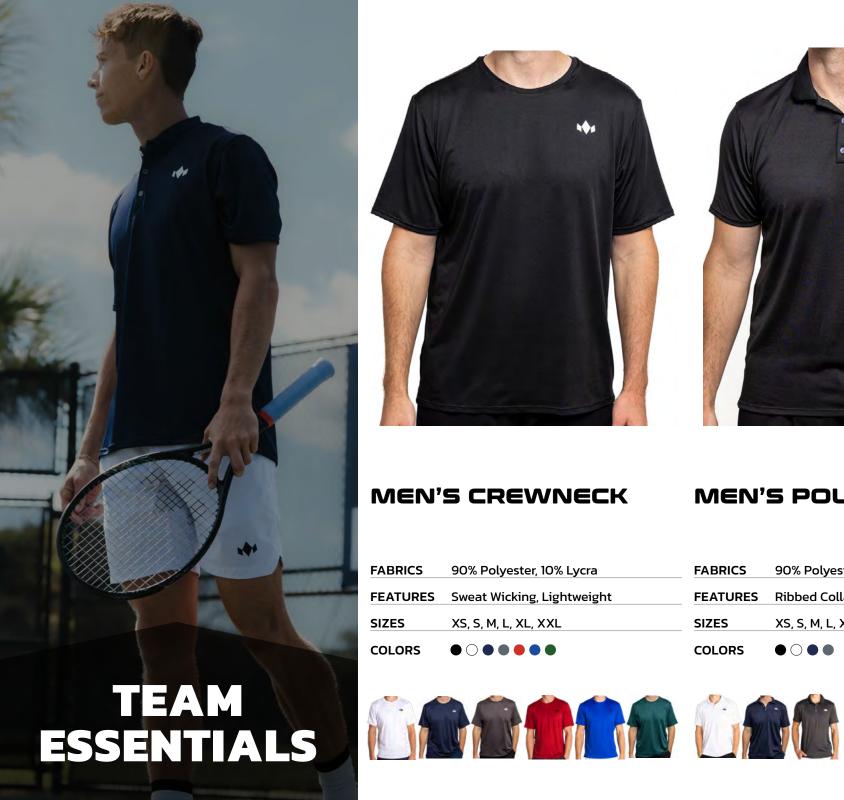

#### **MEN'S CREWNECK**

#### **MEN'S POLO**

| FABRICS  | 90% Polyester, 10% Lycra   |
|----------|----------------------------|
| FEATURES | Sweat Wicking, Lightweight |
| SIZES    | XS, S, M, L, XL, XXL       |
|          |                            |

| FABRICS  | 90% Polyester, 10% Lycra           |
|----------|------------------------------------|
| FEATURES | Ribbed Collar, Fast Drying         |
| SIZES    | XS, S, M, L, XL, XXL               |
| COLORS   | $\bullet \bigcirc \bullet \bullet$ |











#### CHAMPIONSHIP POLO MEN'S HENLEY

| FABRICS  | 90% Polyester, 10% Cotton  |
|----------|----------------------------|
| FEATURES | Ribbed Collar, Fast Drying |
| SIZES    | XS, S, M, L, XL, XXL       |
|          |                            |

| FABRICS  | 90% Polyester,