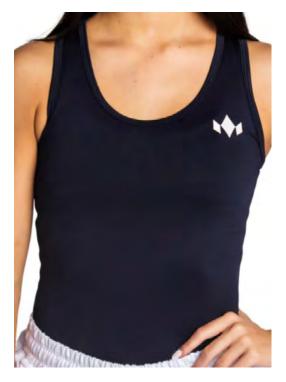

#### CHAMPIONSHIP POLO MEN'S HENLEY

| FABRICS  | 90% Polyester, 10% Cotton  |
|----------|----------------------------|
| FEATURES | Ribbed Collar, Fast Drying |
| SIZES    | XS, S, M, L, XL, XXL       |
|          |                            |

| FABRICS  | 90% Polyester, 10% Lycra          |  |
|----------|-----------------------------------|--|
| FEATURES | Sweat Wicking, Stretch, 3 Buttons |  |
|          |                                   |  |
| SIZES    | XS, S, M, L, XL, XXL              |  |



#### **MEN'S SHORTS**

| FABRICS  | 84% Polyester, 16% Lycra            |
|----------|-------------------------------------|
| FEATURES | 8" Inseam, Elastic Waist, Draw-cord |
| SIZES    | XS, S, M, L, XL, XXL                |
| COLORS   |                                     |













#### **WOMEN'S CREWNECK RACERBACK TANK**

#### HIGHNECK TANK

| FABRICS  | 90% Polyester, 10% Lycra   | FABRICS  | 90% Polyester, 10% Lycra                 |
|----------|----------------------------|----------|------------------------------------------|
| FEATURES | Sweat Wicking, Lightweight | FEATURES | Sweat Wicking, Lightweight               |
| SIZES    | XS, S, M, L, XL            | SIZES    | XS, S, M, L, XL                          |
| COLORS   |                            | COLORS   | $\bullet$ $\bigcirc$ $\bullet$ $\bullet$ |

| FABRICS  | 90% Polyester, 10% Lycra           |
|----------|------------------------------------|
| FEATURES | Sweat Wicking, Lightweight         |
| SIZES    | XS, S, M, L, XL                    |
| COLORS   | $\bullet \bigcirc \bullet \bullet$ |