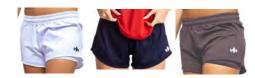

#### **MEN'S SHORTS**

| FABRICS  | 84% Polyester, 16% Lycra            |
|----------|-------------------------------------|
| FEATURES | 8" Inseam, Elastic Waist, Draw-cord |
| SIZES    | XS, S, M, L, XL, XXL                |
| COLORS   |                                     |

#### **WOMEN'S SHORTS**