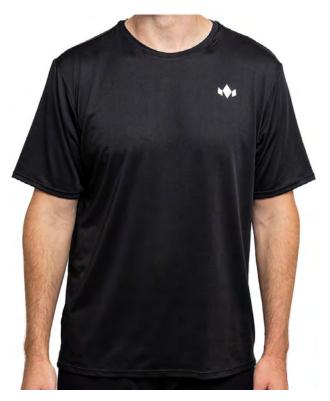

#### **MEN'S POLO**

| FABRICS  | 90% Polyester, 10% Lycra   |
|----------|----------------------------|
| FEATURES | Sweat Wicking, Lightweight |
| SIZES    | XS, S, M, L, XL, XXL       |
|          |                            |

| FABRICS  | 90% Polyester, 10% Lycra           |
|----------|------------------------------------|
| FEATURES | Ribbed Collar, Fast Drying         |
| SIZES    | XS, S, M, L, XL, XXL               |
| COLORS   | $\bullet \bigcirc \bullet \bullet$ |