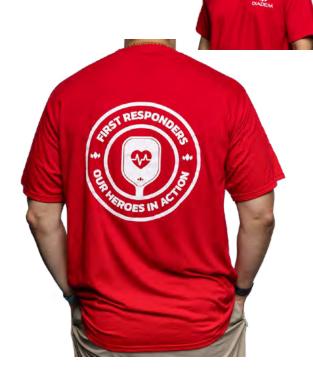

#### **IST RESPONDER** T-SHIRT: EMT, NURSES

65% Polyester, 35% Cotton **FABRICS FEATURES** Lightweight, Unisex SIZES S, M, L, XL, XXL **COLORS** 