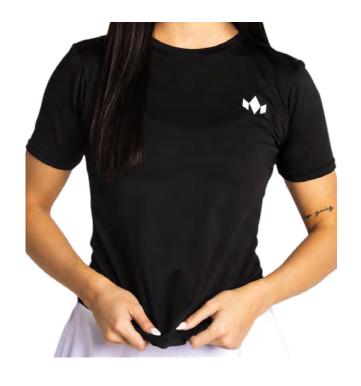

#### CHAMPIONSHIP POLO MEN'S HENLEY

| FABRICS  | 90% Polyester, 10% Cotton  |
|----------|----------------------------|
| FEATURES | Ribbed Collar, Fast Drying |
| SIZES    | XS, S, M, L, XL, XXL       |
|          |                            |

| FABRICS  | 90% Polyester, 10% Lycra          |  |
|----------|-----------------------------------|--|
| FEATURES | Sweat Wicking, Stretch, 3 Buttons |  |
|          |                                   |  |
| SIZES    | XS, S, M, L, XL, XXL              |  |



#### **MEN'S SHORTS**

| FABRICS  | 84% Polyester, 16% Lycra            |
|----------|-------------------------------------|
| FEATURES | 8" Inseam, Elastic Waist, Draw-cord |
| SIZES    | XS, S, M, L, XL, XXL                |
| COLORS   |                                     |













#### **WOMEN'S CREWNECK RACERBACK TANK**

#### HIGHNECK TANK

| FABRICS  | 90% Polyester, 10% Lycra   | FABRICS  | 90% Polyester, 10% Lycra                 |
|----------|----------------------------|----------|------------------------------------------|
| FEATURES | Sweat Wicking, Lightweight | FEATURES | Sweat Wicking, Lightweight               |
| SIZES    | XS, S, M, L, XL            | SIZES    | XS, S, M, L, XL                          |
| COLORS   |                            | COLORS   | $\bullet$ $\bigcirc$ $\bullet$ $\bullet$ |

| FABRICS  | 90% Polyester, 10% Lycra           |
|----------|------------------------------------|
| FEATURES | Sweat Wicking, Lightweight         |
| SIZES    | XS, S, M, L, XL                    |
| COLORS   | $\bullet \bigcirc \bullet \bullet$ |