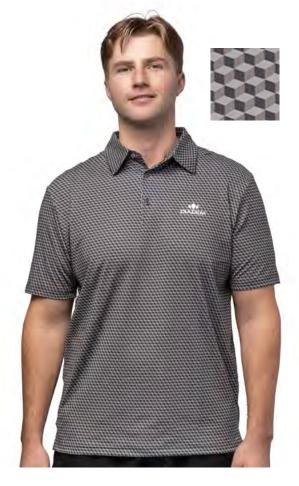

COMPETITION 18K PATTERN POLO

| FABRICS  | 85% Polyester, 15% Spandex          |
|----------|-------------------------------------|
| FEATURES | UPF 50+, Cooling, Wrinkle Resistant |
|          |                                     |
| SIZES    | S, M, L, XL, XXL                    |