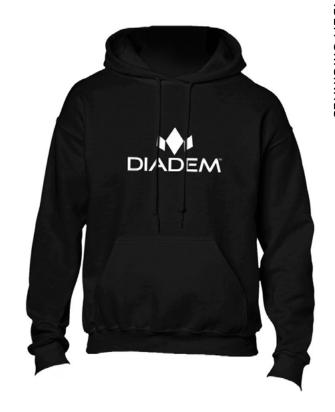

#### PERFORMANCE HOODIE

| FABRICS | 50% Polyester, 50% Cotton |
|---------|---------------------------|
| FIT     | Soft, Comfortable         |
| SIZES   | XS, S, M, L, XL, XXL      |
| COLORS  |                           |