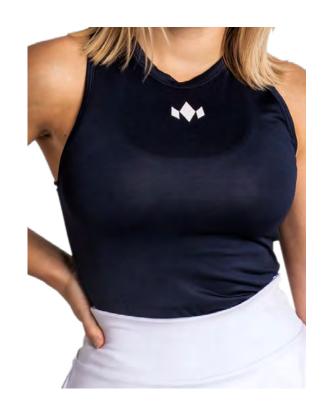

#### HIGHNECK TANK

| FABRICS  | 90% Polyester, 10% Lycra   | FABRICS  | 90% Polyester, 10% Lycra                 |
|----------|----------------------------|----------|------------------------------------------|
| FEATURES | Sweat Wicking, Lightweight | FEATURES | Sweat Wicking, Lightweight               |
| SIZES    | XS, S, M, L, XL            | SIZES    | XS, S, M, L, XL                          |
| COLORS   |                            | COLORS   | $\bullet$ $\bigcirc$ $\bullet$ $\bullet$ |