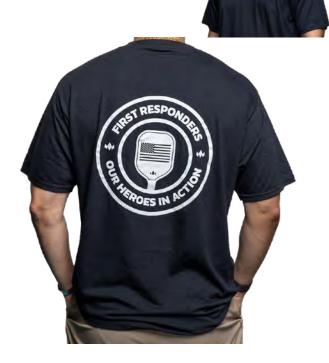

#### **1ST RESPONDER** T-SHIRT: MILITARY, POLICE, **FIREFIGHTERS**

65% Polyester, 35% Cotton **FABRICS FEATURES** Lightweight, Unisex SIZES S, M, L, XL, XXL **COLORS** 