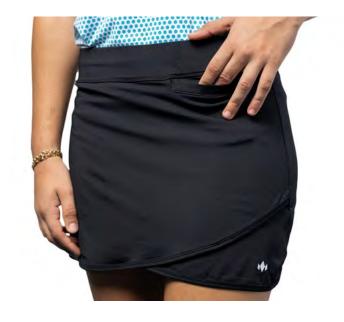

|





| FABRICS  | 85% Polyester, 15% Spandex          |
|----------|-------------------------------------|
| FEATURES | UPF 50+, Cooling, Wrinkle Resistant |
| SIZES    | S, M, L, XL, XXL                    |
| COLORS   |                                     |



COMPETITION 18K PATTERN POLO

| FABRICS  | 85% Polyester, 15% Spandex          |
|----------|-------------------------------------|
| FEATURES | UPF 50+, Cooling, Wrinkle Resistant |
|          |                                     |
| SIZES    | S, M, L, XL, XXL                    |



#### LOGO POLO

| FABRICS  | 85% Polyester, 15% Spandex |
|----------|----------------------------|
| FEATURES | UPF 50+, Wrinkle Resistant |
| SIZES    | S, M, XL, XXL              |
| COLORS   | • •                        |











#### WOMEN'S ICONIC SKORT

| FABRICS  | 88% Polyester, 12% Cotton  |
|----------|----------------------------|
| FEATURES | 14", UPF 30+, Front Pocket |
| SIZES    | S, M, L, XL, XXL           |
| COLORS   | _                          |

#### WOMEN'S 18K ICONIC SKORT

| FABRICS  | 88% Polyester, 12% Cotton  |
|----------|----------------------------|
| FEATURES | 14", UPF 30+, Front Pocket |
| SIZES    | S, M, L, XL, XXL           |
|          |                            |

#### MEN'S VOLLEY SHORTS

| FABRICS  | 90% Polyester, 10% Cotton |
|----------|---------------------------|
| FEATURES | 7.5" Inseam, UPF 30+      |
| SIZES    | M, L, XL, XXL             |
| COLORS   |                           |