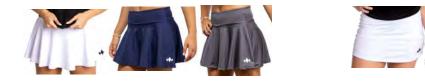

#### **CLUB SKIRT**

#### **TENNIS SKIRT**

| FABRICS  | 84% Polyester, 16% Lycra |
|----------|--------------------------|
| FEATURES | Pockets, 2 Layers        |
| SIZES    | XS, S, M, L, XL          |
|          |                          |

| FABRICS  | 84% Polyester, 16% Lycra                 |
|----------|------------------------------------------|
| FEATURES | Built in Shorties, Pockets, Pleated      |
| SIZES    | XS, S, M, L, XL                          |
| COLORS   | $\bullet$ $\bigcirc$ $\bullet$ $\bullet$ |