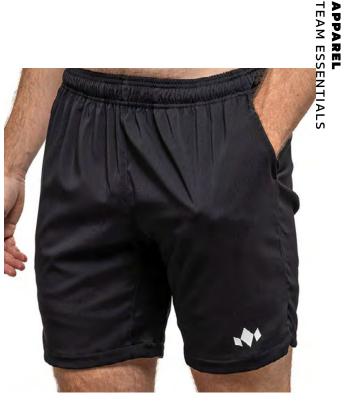

#### **MEN'S SHORTS**

| FABRICS  | 84% Polyester, 16% Lycra            |
|----------|-------------------------------------|
| FEATURES | 8" Inseam, Elastic Waist, Draw-cord |
| SIZES    | XS, S, M, L, XL, XXL                |
| COLORS   |                                     |