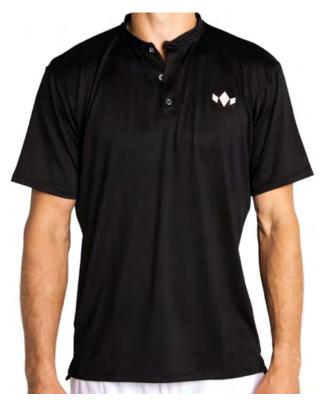

| FABRICS  | 90% Polyester, 10% Lycra          |  |
|----------|-----------------------------------|--|
| FEATURES | Sweat Wicking, Stretch, 3 Buttons |  |
|          |                                   |  |
| SIZES    | XS, S, M, L, XL, XXL              |  |