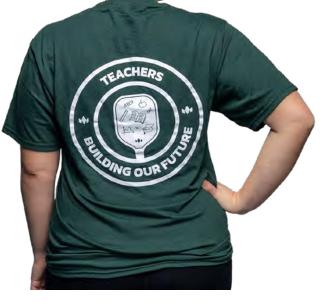

#### **IST RESPONDER** T-SHIRT: TEACHERS

| FABRICS  | 65% Polyester, 35% Cotton |
|----------|---------------------------|
| FEATURES | Lightweight, Unisex       |
| SIZES    | S, M, L, XL, XXL          |
| COLORS   |                           |