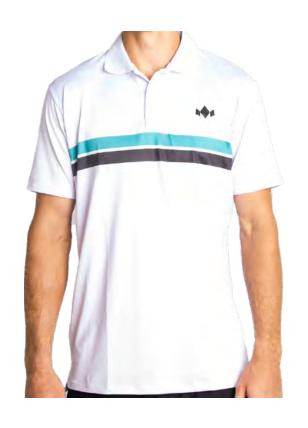

#### CHAMPIONSHIP POLO MEN'S HENLEY

| FABRICS  | 90% Polyester, 10% Cotton  |
|----------|----------------------------|
| FEATURES | Ribbed Collar, Fast Drying |
| SIZES    | XS, S, M, L, XL, XXL       |
|          |                            |