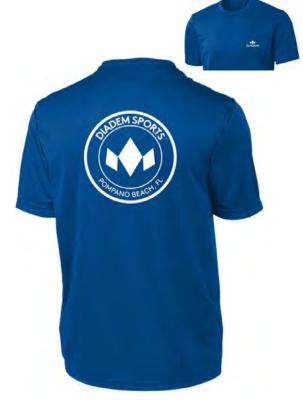

|



#### **DryCore**

#### WOMEN'S V-NECK T-SHIRT

| <b>FABRICS</b> | 100% Polyester                |
|----------------|-------------------------------|
| FEATURES       | Odor Resistant, Removable Tag |
| SIZES          | XS, S, M, L, XL               |
|                |                               |



#### **DryCore**

#### WOMEN'S RACERBACK TANK

| FABRICS  | 100% Polyester          |
|----------|-------------------------|
| FEATURES | Odor Resistant, Tagless |
| SIZES    | XS, S, M, L, XL         |
| COLORS   |                         |





### **DryCore**

#### MEN'S ACTIVE SHORTS

| COLORS   |                         |
|----------|-------------------------|
| SIZES    | XS, S, XL, XXL          |
| FEATURES | Odor Resistant, Tagless |
| FABRICS  | 100% Polyester          |







#### **ARIZONA T-SHIRT**

#### DIADEM VINTAGE T-SHIRT

| FABRICS  | 100% Cotton          |
|----------|----------------------|
| FEATURES | Comfort Colors Brand |
|          |                      |
| SIZES    | S, M, L, XL, XXL     |

| FABRICS  | 65% Polyester, 35% Cotton |
|----------|---------------------------|
| FEATURES | Lightweight               |
| SIZES    | S, M, L, XL, XXL          |
| COLORS   |                           |

DIADEM ORIGINALS

TENNIS BRAND









#### **1ST RESPONDER** T-SHIRT: MILITARY, POLICE, **FIREFIGHTERS**

65% Polyester, 35% Cotton **FABRICS FEATURES** Lightweight, Unisex SIZES S, M, L, XL, XXL **COLORS** 

#### **IST RESPONDER** T-SHIRT: EMT, NURSES

65% Polyester, 35% Cotton **FABRICS FEATURES** Lightweight, Unisex SIZES S, M, L, XL, XXL **COLORS**