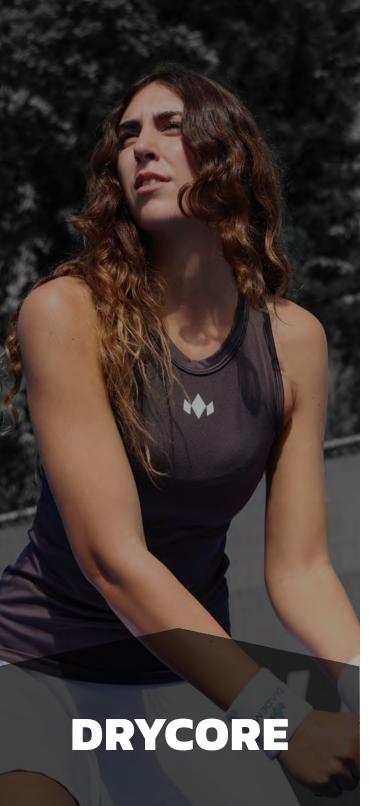

## DryCore LOGO T-SHIRT

FABRICS FEATURE

FABRICS 100% Polyester

FEATURES Odor Resistant, Tagless

SIZES XS, S, M, L, XL, XXL

**COLORS**  $\bigcirc$ 

**DryCore** 

| FABRICS  | 100% Polyester          |
|----------|-------------------------|
| FEATURES | Odor Resistant, Tagless |
| SIZES    | XS, S, M, L, XL, XXL    |
| COLORS   | • • •                   |

#### **DryCore**