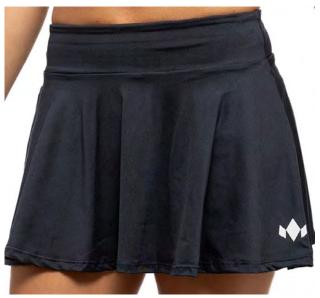

#### **TENNIS SKIRT**

| FABRICS  | 84% Polyester, 16% Lycra |
|----------|--------------------------|
| FEATURES | Pockets, 2 Layers        |
| SIZES    | XS, S, M, L, XL          |
|          |                          |