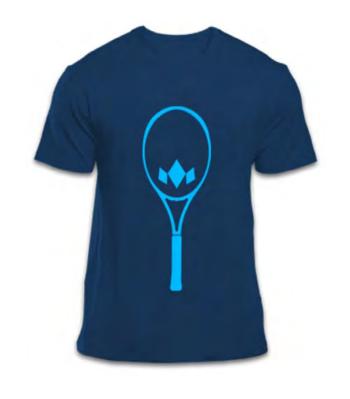

#### **RACKET T-SHIRT**

# FABRICS 50% Polyester, 50% Cotton FEATURES Lightweight SIZES XS, S, M, L, XL, XXL COLORS