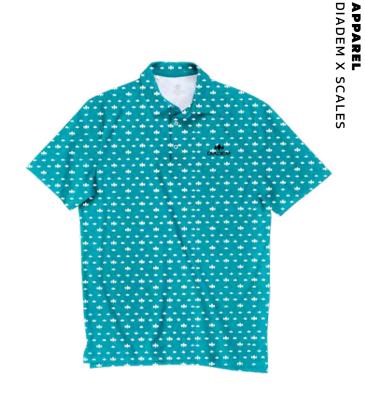

#### LOGO POLO

| FABRICS  | 85% Polyester, 15% Spandex |
|----------|----------------------------|
| FEATURES | UPF 50+, Wrinkle Resistant |
| SIZES    | S, M, XL, XXL              |
| COLORS   | • •                        |