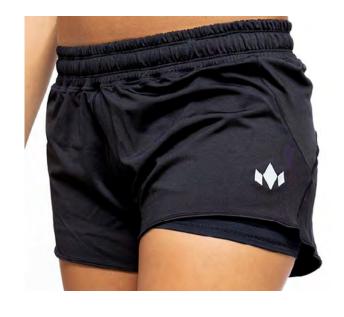

#### **WOMEN'S CREWNECK RACERBACK TANK**

#### HIGHNECK TANK

| FABRICS  | 90% Polyester, 10% Lycra   | FABRICS  | 90% Polyester, 10% Lycra                 |
|----------|----------------------------|----------|------------------------------------------|
| FEATURES | Sweat Wicking, Lightweight | FEATURES | Sweat Wicking, Lightweight               |
| SIZES    | XS, S, M, L, XL            | SIZES    | XS, S, M, L, XL                          |
| COLORS   |                            | COLORS   | $\bullet$ $\bigcirc$ $\bullet$ $\bullet$ |

| FABRICS  | 90% Polyester, 10% Lycra           |
|----------|------------------------------------|
| FEATURES | Sweat Wicking, Lightweight         |
| SIZES    | XS, S, M, L, XL                    |
| COLORS   | $\bullet \bigcirc \bullet \bullet$ |













#### **WOMEN'S SHORTS**

#### **CLUB SKIRT**

#### **TENNIS SKIRT**

| FABRICS  | 84% Polyester, 16% Lycra |
|----------|--------------------------|
| FEATURES | Pockets, 2 Layers        |
| SIZES    | XS, S, M, L, XL          |
|          |                          |

| FABRICS  | 84% Polyester, 16% Lycra                 |
|----------|------------------------------------------|
| FEATURES | Built in Shorties, Pockets, Pleated      |
| SIZES    | XS, S, M, L, XL                          |
| COLORS   | $\bullet$ $\bigcirc$ $\bullet$ $\bullet$ |

| FABRICS  | 84% Polyester, 16% Lycra   |
|----------|----------------------------|
| FEATURES | Built in Shorties, Pockets |
|          |                            |
| SIZES    | XS, S, M, L, XL            |













**TEXAS LOGO T-SHIRT