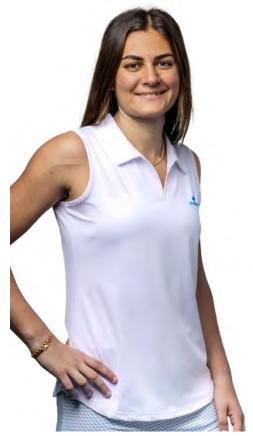

#### HIGHNECK TANK

| FABRICS  | 90% Polyester, 10% Lycra   | FABRICS  | 90% Polyester, 10% Lycra                 |
|----------|----------------------------|----------|------------------------------------------|
| FEATURES | Sweat Wicking, Lightweight | FEATURES | Sweat Wicking, Lightweight               |
| SIZES    | XS, S, M, L, XL            | SIZES    | XS, S, M, L, XL                          |
| COLORS   |                            | COLORS   | $\bullet$ $\bigcirc$ $\bullet$ $\bullet$ |

| FABRICS  | 90% Polyester, 10% Lycra           |
|----------|------------------------------------|
| FEATURES | Sweat Wicking, Lightweight         |
| SIZES    | XS, S, M, L, XL                    |
| COLORS   | $\bullet \bigcirc \bullet \bullet$ |