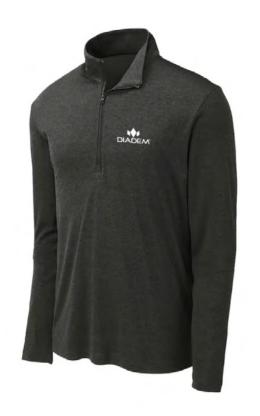

#### QUARTER ZIP PULLOVER

| FABRICS  | 100% Polyester                  |
|----------|---------------------------------|
| FEATURES | Lightweight, Breathable, Zipper |
| SIZES    | XS, S, M, L, XL, XXL            |
|          |                                 |