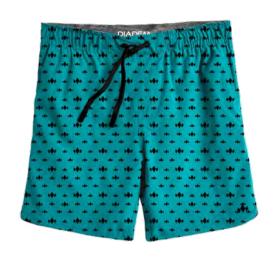

#### **MEN'S SHORTS**

| FABRICS  | 84% Polyester, 16% Lycra            |
|----------|-------------------------------------|
| FEATURES | 8" Inseam, Elastic Waist, Draw-cord |
| SIZES    | XS, S, M, L, XL, XXL                |
| COLORS   |                                     |