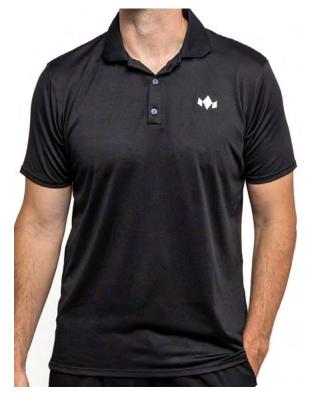

#### **MEN'S CREWNECK**

#### **MEN'S POLO**

| FABRICS  | 90% Polyester, 10% Lycra   |
|----------|----------------------------|
| FEATURES | Sweat Wicking, Lightweight |
| SIZES    | XS, S, M, L, XL, XXL       |
|          |                            |

| FABRICS  | 90% Polyester, 10% Lycra           |
|----------|------------------------------------|
| FEATURES | Ribbed Collar, Fast Drying         |
| SIZES    | XS, S, M, L, XL, XXL               |
| COLORS   | $\bullet \bigcirc \bullet \bullet$ |











#### CHAMPIONSHIP POLO MEN'S HENLEY

| FABRICS  | 90% Polyester, 10% Cotton  |
|----------|----------------------------|
| FEATURES | Ribbed Collar, Fast Drying |
| SIZES    | XS, S, M, L, XL, XXL       |
|          |                            |

| FABRICS  | 90% Polyester, 10%