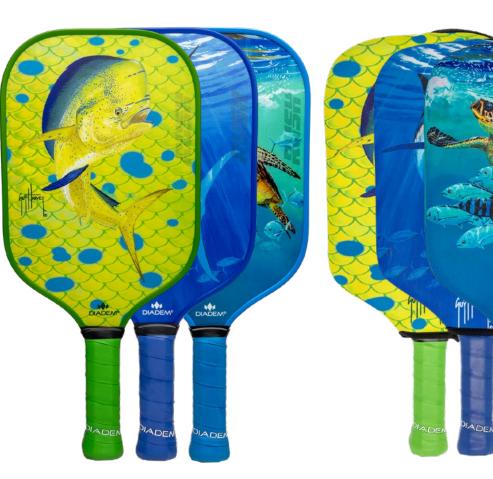

## ETCHED COMPOSITE FACE TECH

| BEAUTIFUL ARTWORK ON A GREAT PADDLE |  |
|-------------------------------------|--|
|                                     |  |
|                                     |  |

## PADDLE COVERS

As with all **Guy Harvey** apparel, original artwork and merchandise, a portion of sales from the **Guy Harvey Diadem Rush Pickleball Paddle & Cover Collection** benefits ocean conservation through the **Guy Harvey Foundation (GHF)**.